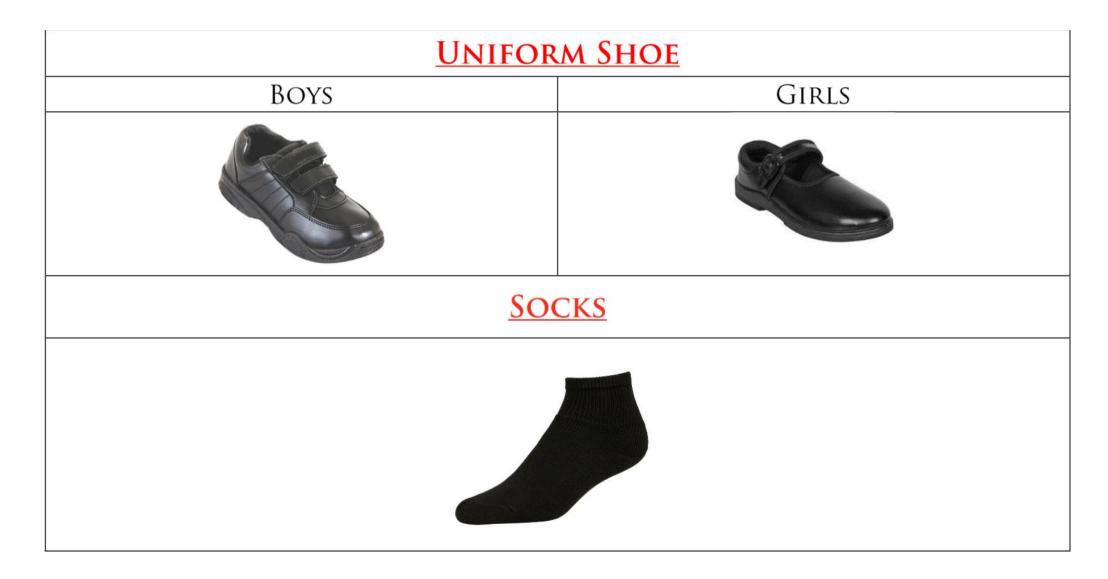

Monday & Thursday

#### **Specifications**

<u>Shirt</u>

Description: White color, Regular fit, Half Sleeve, Chinese Collar in grey color, Front left side pocket

#### <u>Pant</u>

- Regular Fit
- Pleat Less
- Two-side pockets
- Belt Loop
- Grey color



## BOYS (5 to 12) & GIRLS (1 to 12)

Uniform Type: T-Shirt (Regular) & Track Pants Grade: Boys (5 to 12) & Girls (1 to 12) Uniform Days: Wednesday & Saturday

#### Specification:

<u>T-shirt</u> Regular fit 2 button polo t-shirt Navy Blue color School Logo embroidered on left side 'The Village International' printed on back side as seen in the photo.

<u>Track Pants</u> Color: Grey track pants Piping: White piping on both sides Waist type: Elastic Others: Two side pockets

# THE VILLAGE INTERNATIONAL SCHOOL – GRADE 1 to 12 (ALL GRADES)