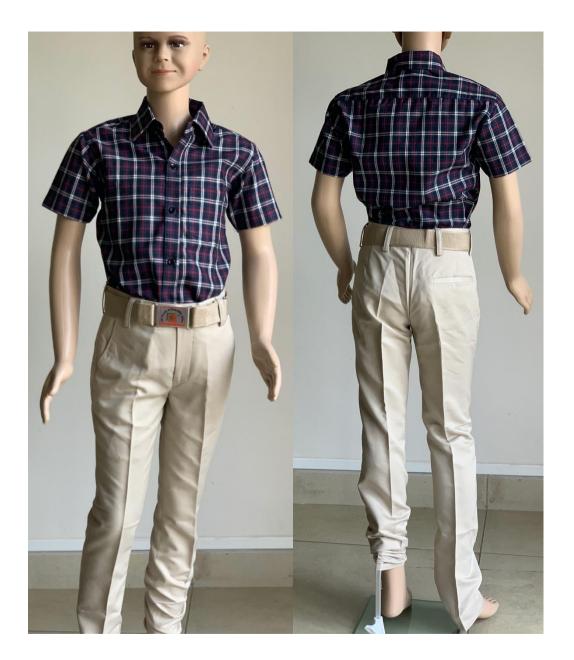

### BOYS – GRADE 5 to 12

Uniform Type: Shirt and Pant Grade: 5 to 12 Uniform days: Tuesday & Friday

**Specifications** 

<u>Shirt</u>

Description: Regular fit, Half Sleeve Regular Collar, Front left side pocket, Check design as shown

<u>Pants</u>

- Regular Fit

- Pleat Less
- Two-side pockets
- Belt Loop
- Beige color