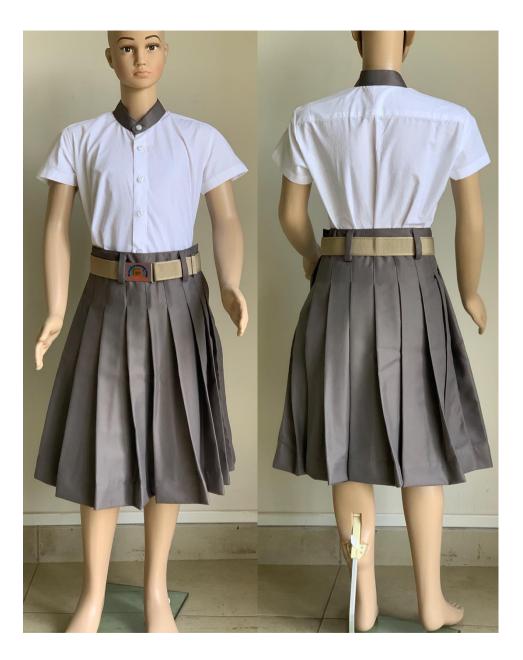

### GIRLS – GRADE 5 to 12

Uniform Type: Shirt & Skirt Grades: 5 to 12 Uniform Days: Monday & Thursday

#### Specifications:

<u>Shirt</u> Regular Fit, Half Sleeves, Chinese collar, White color

### <u>Skirt</u>

- Box pleat
- Single Pocket on right side
- Left side- small open adjustable hook with zip
- Grey color
- Belt Loop
- Below knee length