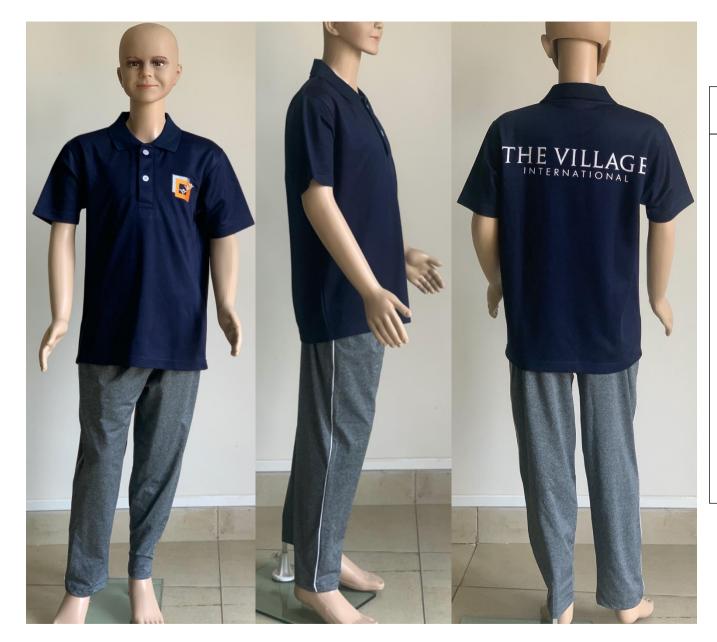

## BOYS (5 to 12) & GIRLS (1 to 12)

Uniform Type: T-Shirt (Regular) & Track Pants Grade: Boys (5 to 12) & Girls (1 to 12) Uniform Days: Wednesday & Saturday

#### Specification:

<u>T-shirt</u> Regular fit 2 button polo t-shirt Navy Blue color School Logo embroidered on left side 'The Village International' printed on back side as seen in the photo.

<u>Track Pants</u> Color: Grey track pants Piping: White piping on both sides Waist type: Elastic Others: Two side pockets