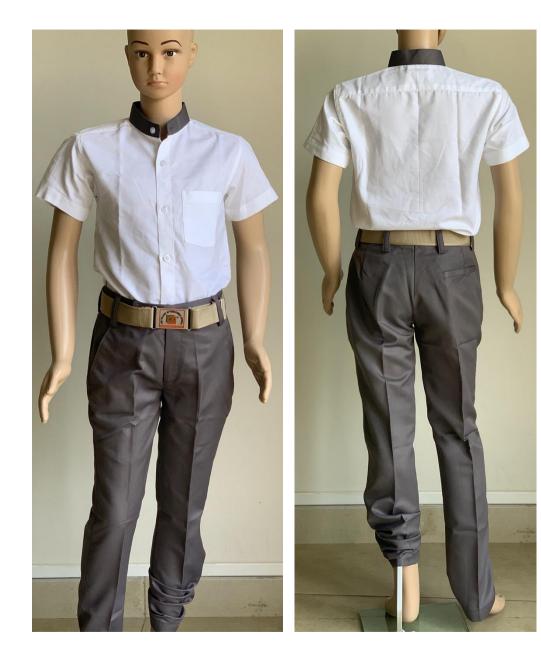

### BOYS – GRADE 5 to 12

Uniform Type: Shirt and Pant Grade: 5 to 12

Uniform days: Monday & Thursday

#### **Specifications**

<u>Shirt</u>

Description: White color, Regular fit, Half Sleeve, Chinese Collar in grey color, Front left side pocket

#### <u>Pant</u>

- Regular Fit
- Pleat Less
- Two-side pockets
- Belt Loop
- Grey color