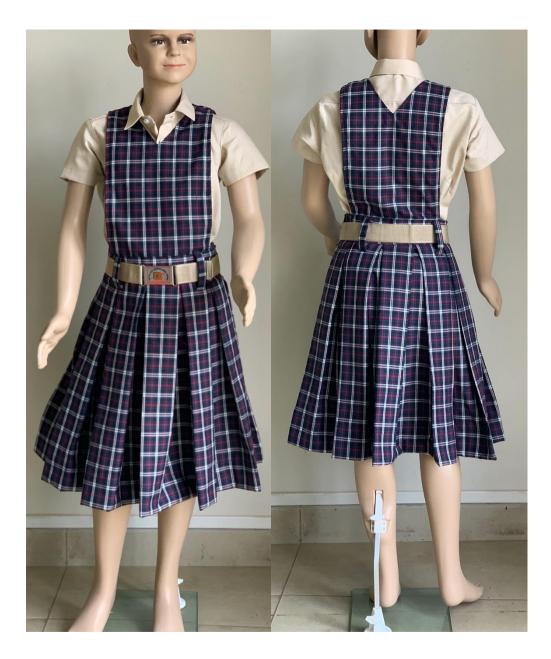

### GIRLS - GRADE 5 to 12

Uniform Type: Shirt & Pinafore Grades: 5 to 12 Uniform Days: Tuesday & Friday

<u>Specifications</u>: *Two Piece – Shirt & Pinafore* 

<u>Shirt</u> Regular Fit, Half Sleeves, Regular collar, Beige color

### <u>Pinafore</u>

- Front & Back V-CUT
- Check Design (as shown)
- Box pleat
- Single Pocket on right side
- Left side small open adjustable hook with zip
- Belt Loop
- Below knee length